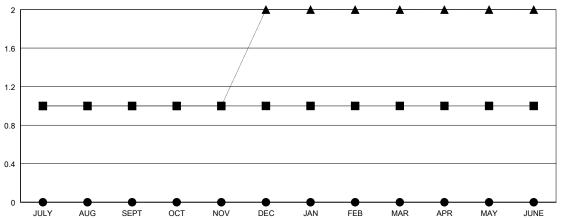

### **LOCATION MINNESOTA**

|                       | Club          | s         |               |  |  |  |
|-----------------------|---------------|-----------|---------------|--|--|--|
| RESULTS FOR 2017-2018 |               |           |               |  |  |  |
| QUARTER               | NEW CLUB GOAL | NEW CLUBS | DROPPED CLUBS |  |  |  |
|                       |               |           |               |  |  |  |
| JULY/AUG/SEPT         | 1             | 0         | 1             |  |  |  |
| OCT/NOV/DEC           | 0             | 0         | 1             |  |  |  |
| JAN/FEB/MAR           | 0             | 0         | 0             |  |  |  |
| APR/MAY/JUNE          | 0             | 0         | 0             |  |  |  |

## GOALS AND ACTUAL NEW CLUBS CUMULATIVE