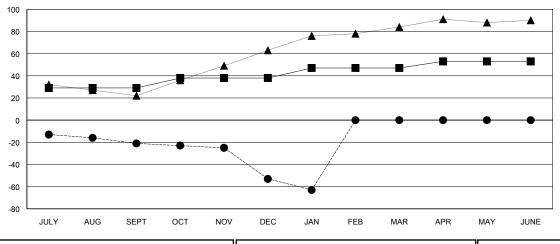

| Members               |                           |                         |                                              |  |  |  |
|-----------------------|---------------------------|-------------------------|----------------------------------------------|--|--|--|
| RESULTS FOR 2017-2018 |                           |                         |                                              |  |  |  |
| QUARTER               | MEMBER GROWTH NET<br>GOAL | MEMBER GROWTH<br>ACTUAL | DROPPED MEMBERS ACTUAL (including transfers) |  |  |  |
| JULY/AUG/SEPT         | 29                        | 15                      | 34                                           |  |  |  |
| OCT/NOV/DEC           | 9                         | 36                      | 64                                           |  |  |  |
| JAN/FEB/MAR           | 9                         | 32                      | 17                                           |  |  |  |
| APR/MAY/JUNE          | 6                         | 0                       | 0                                            |  |  |  |

### GOALS AND ACTUAL MEMBERS CUMULATIVE

| ■ ■ MEMBER GROWTH NET GOAL        |  |
|-----------------------------------|--|
| - ● - MEMBER GROWTH ACTUAL        |  |
| - ▲ - LAST YEAR MEMBERSHIP ACTUAL |  |
|                                   |  |
|                                   |  |